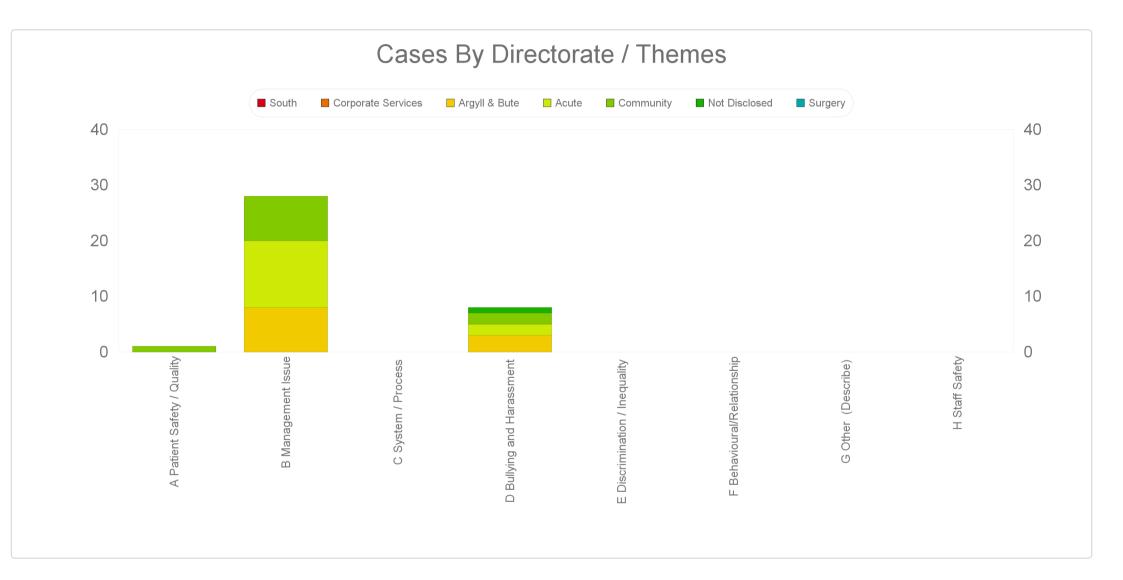

| <u>Themes</u>               | This<br>Month |    |
|-----------------------------|---------------|----|
| Patient Safety / Quality    | 0             | 1  |
| Management Issue            | 5             | 29 |
| System and Process          | 2             | 10 |
| Bullying and Harrassment    | 1             | 9  |
| Discrimination / Inequality | 0             | 0  |
| Behaviour / Relationship    | 0             | 8  |
| Staff Safety                | 0             | 0  |
| Other                       | 0             | 3  |