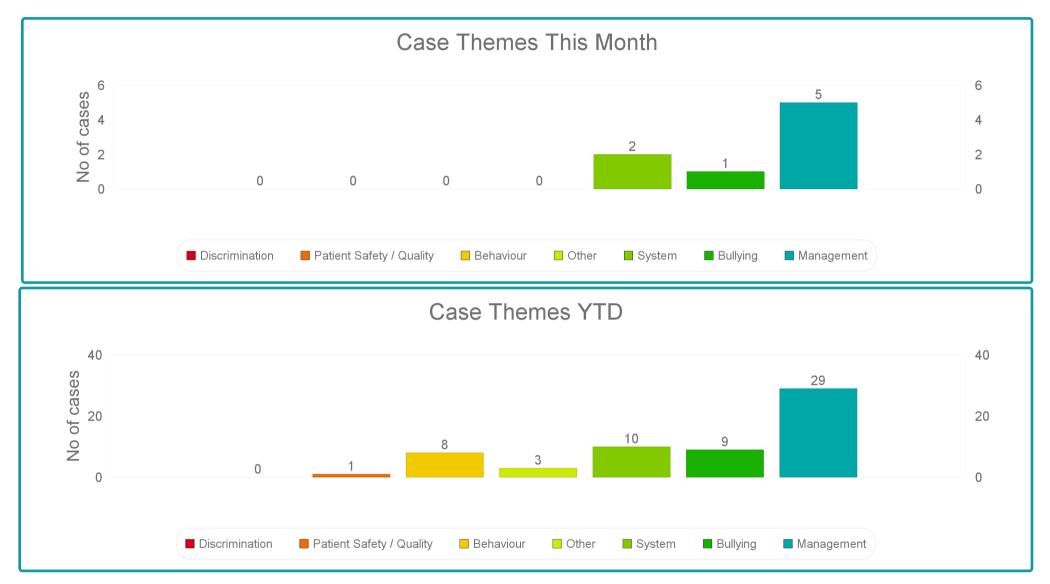

| <u>Themes</u>               | This<br>Month |    |
|-----------------------------|---------------|----|
| Patient Safety / Quality    | 0             | 1  |
| Management Issue            | 5             | 29 |
| System and Process          | 2             | 10 |
| Bullying and Harrassment    | 1             | 9  |
| Discrimination / Inequality | 0             | 0  |
| Behaviour / Relationship    | 0             | 8  |
| Staff Safety                | 0             | 0  |
| Other                       | 0             | 3  |