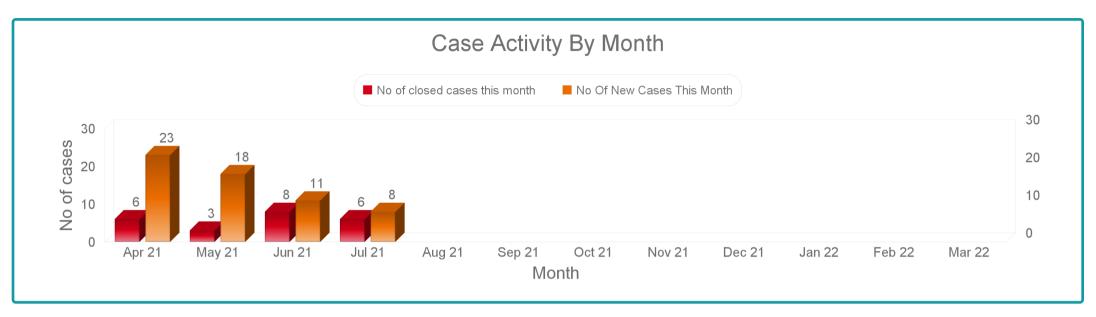

| ases 8    |
|-----------|
| closed 6  |
| ases 60   |
| open 37   |
| closed 23 |
|           |

| Open cases             | Num |
|------------------------|-----|
| Red open cases         | 0   |
| Amber open cases       | 3   |
| Green open cases       | 34  |
| No Risk open cases     | 0   |
| Total No of open cases | 37  |