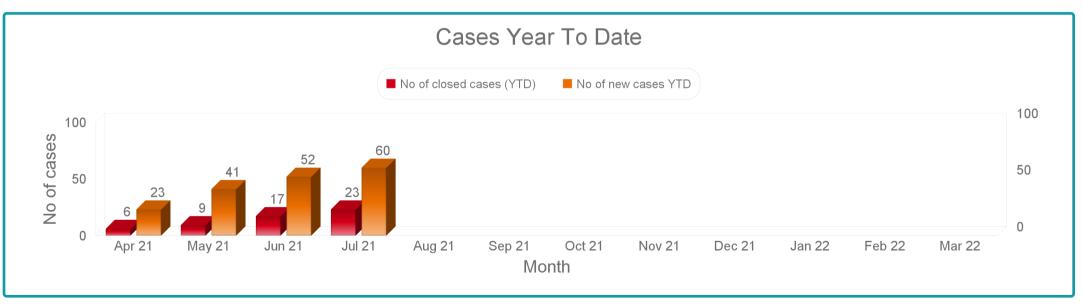

| ases 8    |
|-----------|
| closed 6  |
| ases 60   |
| open 37   |
| closed 23 |
|           |

| Open cases             | Num |
|------------------------|-----|
| Red open cases         | 0   |
| Amber open cases       | 3   |
| Green open cases       | 34  |
| No Risk open cases     | 0   |
| Total No of open cases | 37  |