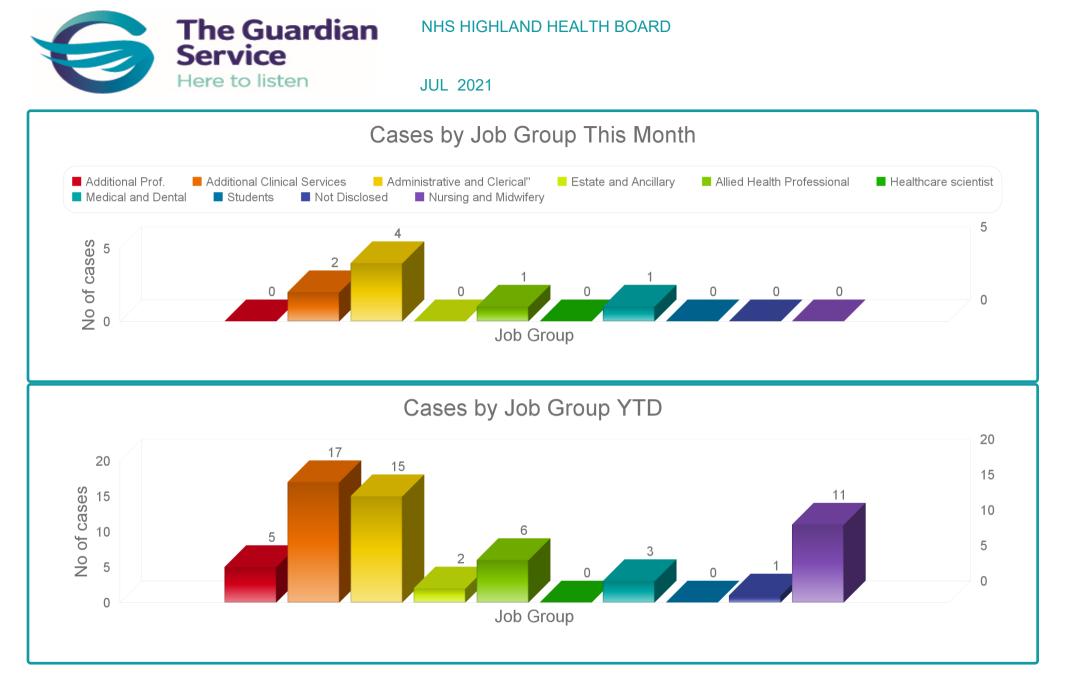

| <u>Themes</u>               | This<br>Month |    |
|-----------------------------|---------------|----|
| Patient Safety / Quality    | 0             | 1  |
| Management Issue            | 5             | 29 |
| System and Process          | 2             | 10 |
| Bullying and Harrassment    | 1             | 9  |
| Discrimination / Inequality | 0             | 0  |
| Behaviour / Relationship    | 0             | 8  |
| Staff Safety                | 0             | 0  |
| Other                       | 0             | 3  |